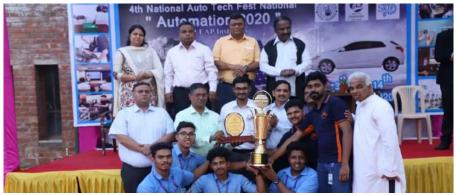

### THE 4TH ANNUAL TECH FEST "AUTOMATION 2020"

Tata Motors has conducted the 4th annual "Tech Fest" in collaboration with SKIP for the LEAP member institutions. This annual event for the year 2020 was held at Xavier Technical Institute, Sevasi, Vadodara, Gujarat on 13th – 14th February 2020. The program is an initiative to recognize the knowledge & skills of the students from all the LEAP partner institutes. Tech Fest themed "Automation 2020" received an overwhelming response from students & institutes. Around 137 students from across India took part in the two day event. The host institute also designed momentos & rolling trophy at the institute. This program amalgamates trainees from different cultural, regional & languages across India & provides opportunity for learning & cross learning of trade.

The program gave great opportunities for the trainees to showcase their skills & talent in the automotive field. Event included group projects & individual activities were every trainees had equal opportunity to exhibit their potentials. following are the winners for "Automation 2020"