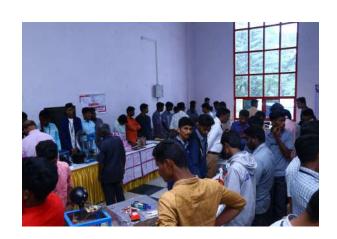

On the occasion, the Chief Guest for the function, Justice. Cyriac Joseph inaugurated the students exhibition & unveiled the SKIP Photo gallery in the presence of the Guests of Honour Ambassador Balkrishna Shetty, Ex-Indian Diplomat.

On the occasion of the jubilee year the Eastern region also created an opportunity for the students to exhibit their individual talents & innovations through a Science Exhibition which was held at Don Bosco SERI, Mirpara, Howrah. All together about 600 students from 10 member institutions participated in the Golden Jubilee celebrations and in the Science Exhibition.