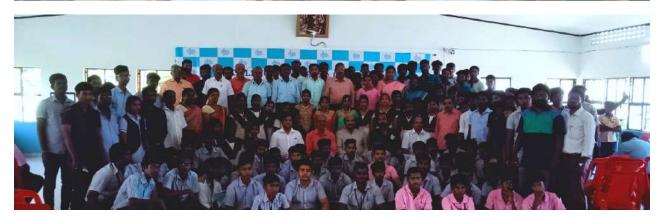

On the occasion of the jubilee year the Eastern region also created an opportunity for the students to exhibit their individual talents & innovations through a Science Exhibition which was held at Don Bosco SERI, Mirpara, Howrah. All together about 600 students from 10 member institutions participated in the Golden Jubilee celebrations and in the Science Exhibition.

The Chief Guest for the occasion was Sri. Purnendu Bose, Honourable Minister for Technical Education, West Bengal, Ms. Sabina Pandey, Regional Director at Indo-German Chamber of Commerce (IGCC) and Ms. Sharon Mogose Manager, Indo-German Chamber of Commerce, Kolkata (IGCC) were the guest of honors .The Golden Jubilee celebration was concluded with a grand DJ programme where all the 600 ITI students and staff members participated in it. Fr. Jaison Thomas, Regional Secretary of the Eastern region along with his staff and students coordinated the whole programme very well.