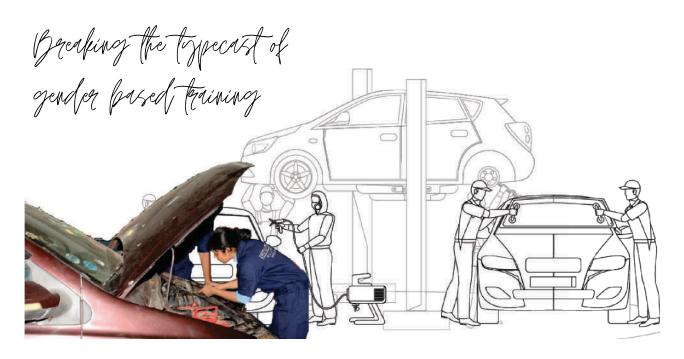

# WOMEN TECHNICIANS FOR AUTOMOBILES BY MAHINDRA & MAHINDA FINANCIAL SERVICES LIMITED (MMFSL) - CSR PROJECT

Women have always been trained to do the conventional training that included baking, tailoring, home science etc. Under the tie-up programme with M/s. Mahindra & Mahindra Financial Services Ltd, for "Women Automobile Technician course for ladies" was inaugurated at 4 institutes & has been successful in heading towards completion. Students will be trained in repair, service and maintenance of 2, 3 & 4 wheeled automobiles. Due to the high demand trainees opted for the 4 wheeler training. This course is a revolutionary step in the field, as the Automobile field is dominated by males. As there is a huge demand for the trained persons in this field, an opportunity for girls could very well be termed as a step towards women empowerment and gender equality.

This unique program for girls exclusively in the auto sector is a pilot project to analyse the success and replicate