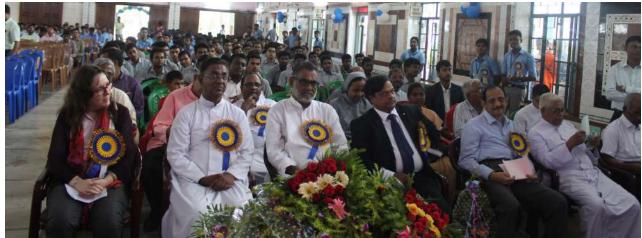

From the Left Dr. F Joseph Stanley General Secretary, Dr. J Alexander Retd. IAS, Chief Guest for the day Justice. Cyriac Joseph lighting the lamp & inaugurating the event, the Guests of Honour Ambassador Balkrishna Shetty, Ex- Indian Diplomat, Bro. C. A. Thomas, Chairman SKIP, Mr. D. K. Manavalan, Retd. IAS

From the Left Bro. C. A. Thomas, Chairman SKIP, Chief Guest for the day Justice. Cyriac Joseph inaugurating the event, Dr. J. Alexander Retd. IAS, and Dr. F. Joseph Stanley, General Secretary, SKIP.

Skills for Progress (SKIP) celebrated its 50th year on 18th October 2019. Established in 1969, SKIP has grown from strength to strength and is now counted one among the best NGO's in India.

On the occasion, the Chief Guest for the function, Justice. Cyriac Joseph inaugurated the students exhibition & unveiled the SKIP Photo gallery in the presence of the Guests of Honour Ambassador Balkrishna Shetty, Ex-Indian Diplomat.