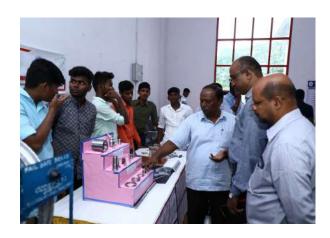

On the occasion, the Chief Guest for the function, Justice. Cyriac Joseph inaugurated the students exhibition & unveiled the SKIP Photo gallery in the presence of the Guests of Honour Ambassador Balkrishna Shetty, Ex-Indian Diplomat.

To ignite the Jubilee there was a Jubilee Canvas wall which was signed by the Chief Guests, Dignitaries, Corporate and Students who shared the thoughts about SKIP. This inaugural also witnessed various corporate stalls exhibiting the products. The ceremony commenced with a welcome address by the General Secretary Dr. F Joseph Stanley, highlighting key milestones achieved by SKIP in 50 years. Welcoming the guests, he spoke about increased industry interactions, Governments engagements, entrepreneurship and increased corporate engagements.