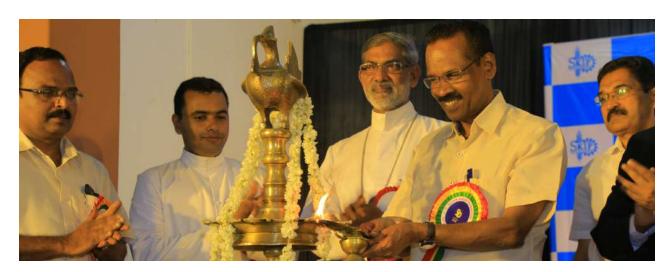

From the Left Dr. F Joseph Stanley General Secretary, Dr. J Alexander Retd. IAS, Chief Guest for the day Justice. Cyriac Joseph lighting the lamp & inaugurating the event, the Guests of Honour Ambassador Balkrishna Shetty, Ex- Indian Diplomat, Bro. C. A. Thomas, Chairman SKIP, Mr. D. K. Manavalan, Retd. IAS

From the Left Bro. C. A. Thomas, Chairman SKIP, Chief Guest for the day Justice. Cyriac Joseph inaugurating the event, Dr. J. Alexander Retd. IAS, and Dr. F. Joseph Stanley, General Secretary, SKIP.

Skills for Progress (SKIP) celebrated its 50th year on 18th October 2019. Established in 1969, SKIP has grown from strength to strength and is now counted one among the best NGO's in India.