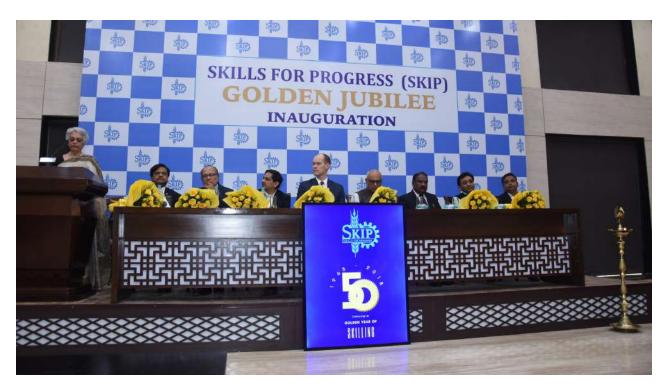

From the Left Bro. C. A. Thomas, Chairman SKIP, Chief Guest for the day Justice. Cyriac Joseph inaugurating the event, Dr. J. Alexander Retd. IAS, and Dr. F. Joseph Stanley, General Secretary, SKIP.

Skills for Progress (SKIP) celebrated its 50th year on 18th October 2019. Established in 1969, SKIP has grown from strength to strength and is now counted one among the best NGO's in India.

To ignite the Jubilee there was a Jubilee Canvas wall which was signed by the Chief Guests, Dignitaries, Corporate and Students who shared the thoughts about SKIP. This inaugural also witnessed various corporate stalls exhibiting the products. The ceremony commenced with a welcome address by the General Secretary Dr. F Joseph Stanley, highlighting key milestones achieved by SKIP in 50 years. Welcoming the guests, he spoke about increased industry interactions, Governments engagements, entrepreneurship and increased corporate engagements.

The inaugural session was followed by Seminar themed "Connecting Future Skills" which featured presentations & discussions by the corporate in 2 sessions.

The SKIP celebrated 50th anniversary of its inception by honoring its Past Chairman/General Secretary for their support & development in diverse fields ranging from academics, research and entrepreneurship. SKIP also to recognize every individual Member, with a membership certificates & Jubilee Mementos.