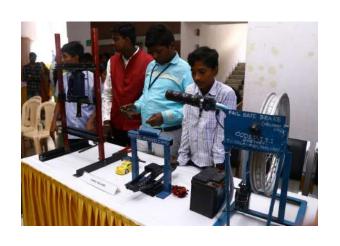

On the occasion of the jubilee year the Eastern region also created an opportunity for the students to exhibit their individual talents & innovations through a Science Exhibition which was held at Don Bosco SERI, Mirpara, Howrah. All together about 600 students from 10 member institutions participated in the Golden Jubilee celebrations and in the Science Exhibition.