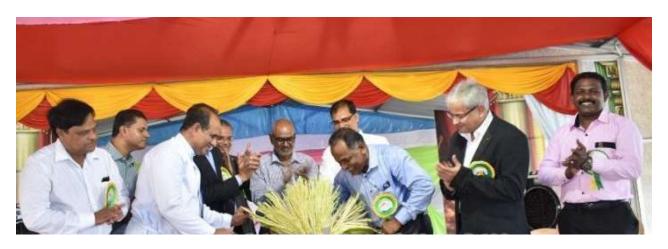

From the Left Bro. C. A. Thomas, Chairman SKIP, Chief Guest for the day Justice. Cyriac Joseph inaugurating the event, Dr. J. Alexander Retd. IAS, and Dr. F. Joseph Stanley, General Secretary, SKIP.

Skills for Progress (SKIP) celebrated its 50th year on 18th October 2019. Established in 1969, SKIP has grown from strength to strength and is now counted one among the best NGO's in India.

On the occasion, the Chief Guest for the function, Justice. Cyriac Joseph inaugurated the students exhibition & unveiled the SKIP Photo gallery in the presence of the Guests of Honour Ambassador Balkrishna Shetty, Ex-Indian Diplomat.