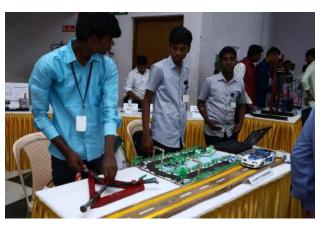

On the occasion of the jubilee year the Eastern region also created an opportunity for the students to exhibit their individual talents & innovations through a Science Exhibition which was held at Don Bosco SERI, Mirpara, Howrah. All together about 600 students from 10 member institutions participated in the Golden Jubilee celebrations and in the Science Exhibition.