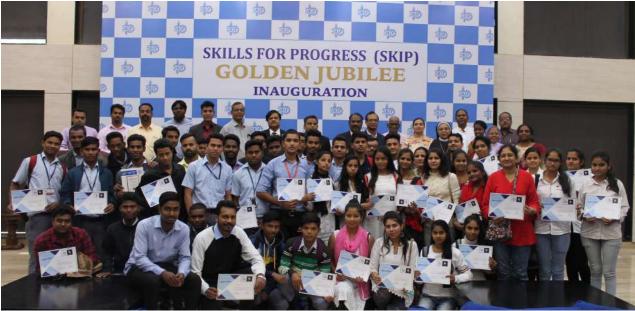

From the Left Bro. C. A. Thomas, Chairman SKIP, Chief Guest for the day Justice. Cyriac Joseph inaugurating the event, Dr. J. Alexander Retd. IAS, and Dr. F. Joseph Stanley, General Secretary, SKIP.

Skills for Progress (SKIP) celebrated its 50th year on 18th October 2019. Established in 1969, SKIP has grown from strength to strength and is now counted one among the best NGO's in India.

On the occasion, the Chief Guest for the function, Justice. Cyriac Joseph inaugurated the students exhibition & unveiled the SKIP Photo gallery in the presence of the Guests of Honour Ambassador Balkrishna Shetty, Ex-Indian Diplomat.

To ignite the Jubilee there was a Jubilee Canvas wall which was signed by the Chief Guests, Dignitaries, Corporate and Students who shared the thoughts about SKIP. This inaugural also witnessed various corporate stalls exhibiting the products. The ceremony commenced with a welcome address by the General Secretary Dr. F Joseph Stanley, highlighting key milestones achieved by SKIP in 50 years. Welcoming the guests, he spoke about increased industry interactions, Governments engagements, entrepreneurship and increased corporate engagements.

The inaugural session was followed by Seminar themed "Connecting Future Skills" which featured presentations & discussions by the corporate in 2 sessions.

The SKIP celebrated 50th anniversary of its inception by honoring its Past Chairman/General Secretary for their support & development in diverse fields ranging from academics, research and entrepreneurship. SKIP also to recognize every individual Member, with a membership certificates & Jubilee Mementos.