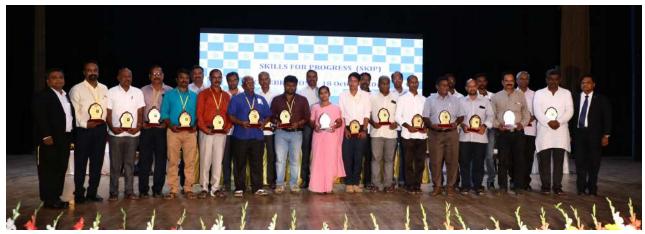

The inaugural session was followed by Seminar themed "Connecting Future Skills" which featured presentations & discussions by the corporate in 2 sessions.

The SKIP celebrated 50th anniversary of its inception by honoring its Past Chairman/General Secretary for their support & development in diverse fields ranging from academics, research and entrepreneurship. SKIP also to recognize every individual Member, with a membership certificates & Jubilee Mementos.

From the Left Dr. F Joseph Stanley General Secretary, Dr. J Alexander Retd. IAS, Chief Guest for the day Justice. Cyriac Joseph lighting the lamp & inaugurating the event, the Guests of Honour Ambassador Balkrishna Shetty, Ex- Indian Diplomat, Bro. C. A. Thomas, Chairman SKIP, Mr. D. K. Manavalan, Retd. IAS

From the Left Bro. C. A. Thomas, Chairman SKIP, Chief Guest for the day Justice. Cyriac Joseph inaugurating the event, Dr. J. Alexander Retd. IAS, and Dr. F. Joseph Stanley, General Secretary, SKIP.

Skills for Progress (SKIP) celebrated its 50th year on 18th October 2019. Established in 1969, SKIP has grown from strength to strength and is now counted one among the best NGO's in India.