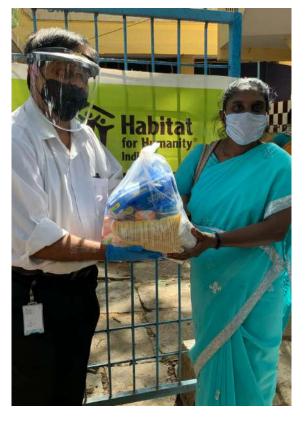

## COVID 19 ESSENTIAL KITS SUPPORT HABITAT FOR HUMANITY

As the country implements unprecedented lock-downs amidst of COVID-19, Habitat for Humanity India has supported families and individuals living in vulnerable conditions with no safety net by providing them with essential goods and hygiene items.

SKIP had identified the right beneficiaries through the member network from Bangalore & Kolar region. 3000+ families recieved essential kits costing about 2500 INR.

Fr. Naveen, Director, BMSSS coordinated the process ensuring to reach out to the right beneficiaries. Under his assistance we had reached to 2500+ families in the locations of Kolar, Mulbagilu & Rural Bangalore.