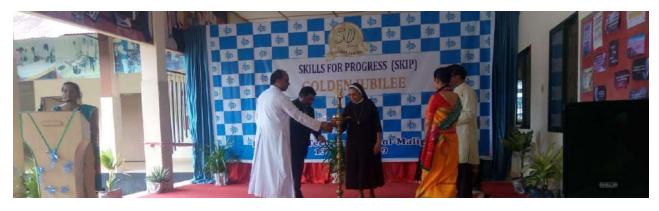

From the Left Bro. C. A. Thomas, Chairman SKIP, Chief Guest for the day Justice. Cyriac Joseph inaugurating the event, Dr. J. Alexander Retd. IAS, and Dr. F. Joseph Stanley, General Secretary, SKIP.

Skills for Progress (SKIP) celebrated its 50th year on 18th October 2019. Established in 1969, SKIP has grown from strength to strength and is now counted one among the best NGO's in India.

On the occasion, the Chief Guest for the function, Justice. Cyriac Joseph inaugurated the students exhibition & unveiled the SKIP Photo gallery in the presence of the Guests of Honour Ambassador Balkrishna Shetty, Ex-Indian Diplomat.