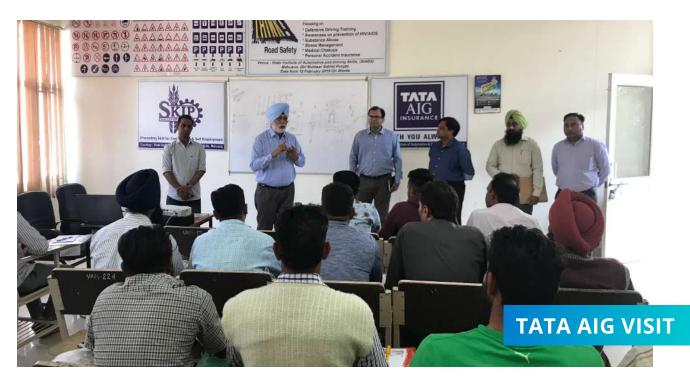

As part of the project activity a 2 day visit was done by the General Secretary along with the Mr. Devang Executive CSR, TATA AIG to Ajmer & Muktsar on 7th & 8th November 2019.

We wish to sincerely thank Mr. Subramaniam Suryanarayanan & TATA AIG CSR team for their support.