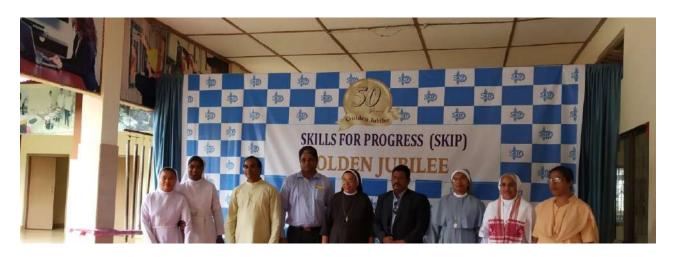

From the Left Dr. F Joseph Stanley General Secretary, Dr. J Alexander Retd. IAS, Chief Guest for the day Justice. Cyriac Joseph lighting the lamp & inaugurating the event, the Guests of Honour Ambassador Balkrishna Shetty, Ex- Indian Diplomat, Bro. C. A. Thomas, Chairman SKIP, Mr. D. K. Manavalan, Retd. IAS

From the Left Bro. C. A. Thomas, Chairman SKIP, Chief Guest for the day Justice. Cyriac Joseph inaugurating the event, Dr. J. Alexander Retd. IAS, and Dr. F. Joseph Stanley, General Secretary, SKIP.

Skills for Progress (SKIP) celebrated its 50th year on 18th October 2019. Established in 1969, SKIP has grown from strength to strength and is now counted one among the best NGO's in India.