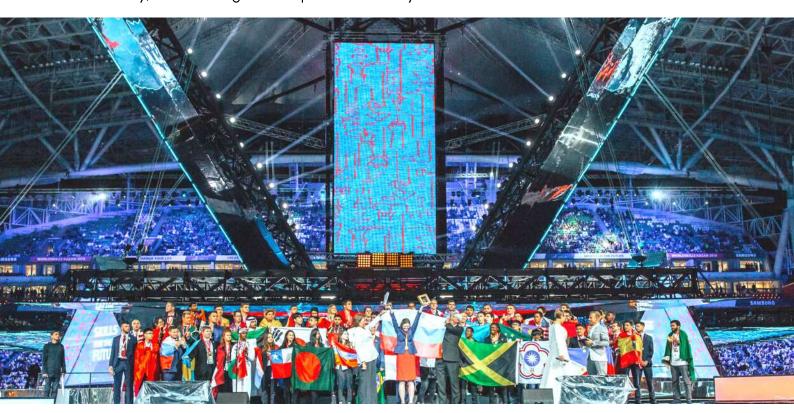

### WORLDSKILLS 2019 RUSSIA 22-27 AUGUST

The 45th World Skills Competition was held at Kazan, Russia. There were about 1,354 young professionals from 63 countries competing in 56 skill sectors had made this competition a truly tremendous and unforgettable event. Indian contingent won four medals and 15 medallions of excellence at the event, taking India to the 13th position out of 63 countries that participated in the international skilling event. Ambassador of India to the Russian Federation Mr. D. Bala Venkatesh Varma along side with Dr. F. Joseph Stanley, General Secretary, SKIP, Bro. Thomas, Chairman together with Mr. Amar Prabhu the former Regional Secretary, Western Region took part in the 6 day event.