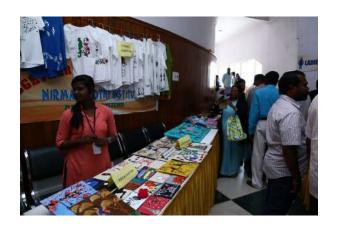

To ignite the Jubilee there was a Jubilee Canvas wall which was signed by the Chief Guests, Dignitaries, Corporate and Students who shared the thoughts about SKIP. This inaugural also witnessed various corporate stalls exhibiting the products. The ceremony commenced with a welcome address by the General Secretary Dr. F Joseph Stanley, highlighting key milestones achieved by SKIP in 50 years. Welcoming the guests, he spoke about increased industry interactions, Governments engagements, entrepreneurship and increased corporate engagements.

### SKIP JUBILEE YEAR EXHIBTION & CORPORATE PARTNERSHIP DESK