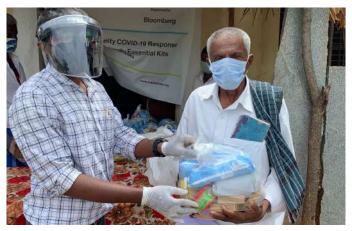

## COVID 19 ESSENTIAL KITS SUPPORT HABITAT FOR HUMANITY

As the country implements unprecedented lock-downs amidst of COVID-19, Habitat for Humanity India has supported families and individuals living in vulnerable conditions with no safety net by providing them with essential goods and hygiene items.

SKIP had identified the right beneficiaries through the member network from Bangalore & Kolar region. 3000+ families recieved essential kits costing about 2500 INR.

Fr. Naveen, Director, BMSSS coordinated the process ensuring to reach out to the right beneficiaries. Under his assistance we had reached to 2500+ families in the locations of Kolar, Mulbagilu & Rural Bangalore.