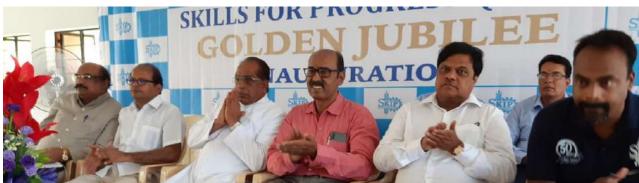

### **MESSAGE**

The Hon'ble Vice President of India is happy to know that Skills for Progress (SKIP), Bangalore, Karnataka, is organizing its Golden Jubilee celebrations on October 18, 2019 at Dr. Ambedkar Bhavan, Bangalore.

From the Left Bro. C. A. Thomas, Chairman SKIP, Chief Guest for the day Justice. Cyriac Joseph inaugurating the event, Dr. J. Alexander Retd. IAS, and Dr. F. Joseph Stanley, General Secretary, SKIP.

Skills for Progress (SKIP) celebrated its 50th year on 18th October 2019. Established in 1969, SKIP has grown from strength to strength and is now counted one among the best NGO's in India.