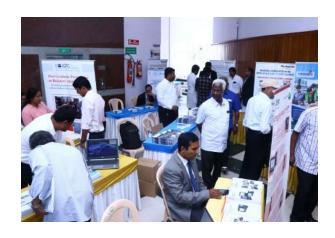

To ignite the Jubilee there was a Jubilee Canvas wall which was signed by the Chief Guests, Dignitaries, Corporate and Students who shared the thoughts about SKIP. This inaugural also witnessed various corporate stalls exhibiting the products. The ceremony commenced with a welcome address by the General Secretary Dr. F Joseph Stanley, highlighting key milestones achieved by SKIP in 50 years. Welcoming the guests, he spoke about increased industry interactions, Governments engagements, entrepreneurship and increased corporate engagements.

### SKIP JUBILEE YEAR EXHIBTION & CORPORATE PARTNERSHIP DESK