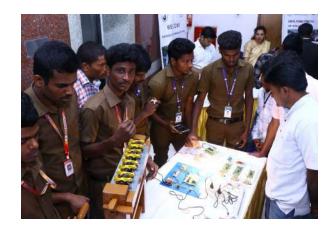

On the occasion of the jubilee year the Eastern region also created an opportunity for the students to exhibit their individual talents & innovations through a Science Exhibition which was held at Don Bosco SERI, Mirpara, Howrah. All together about 600 students from 10 member institutions participated in the Golden Jubilee celebrations and in the Science Exhibition.