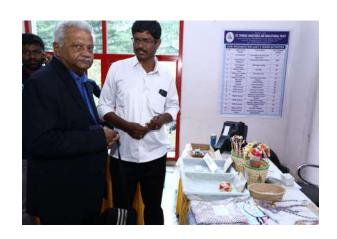

On the occasion, the Chief Guest for the function, Justice. Cyriac Joseph inaugurated the students exhibition & unveiled the SKIP Photo gallery in the presence of the Guests of Honour Ambassador Balkrishna Shetty, Ex-Indian Diplomat.

To ignite the Jubilee there was a Jubilee Canvas wall which was signed by the Chief Guests, Dignitaries, Corporate and Students who shared the thoughts about SKIP. This inaugural also witnessed various corporate stalls exhibiting the products. The ceremony commenced with a welcome address by the General Secretary Dr. F Joseph Stanley, highlighting key milestones achieved by SKIP in 50 years. Welcoming the guests, he spoke about increased industry interactions, Governments engagements, entrepreneurship and increased corporate engagements.