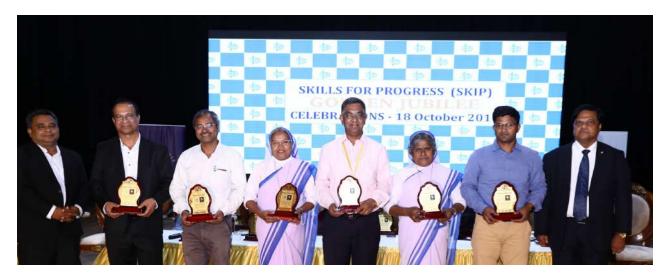

The inaugural session was followed by Seminar themed "Connecting Future Skills" which featured presentations & discussions by the corporate in 2 sessions.

The SKIP celebrated 50th anniversary of its inception by honoring its Past Chairman/General Secretary for their support & development in diverse fields ranging from academics, research and entrepreneurship. SKIP also to recognize every individual Member, with a membership certificates & Jubilee Mementos.