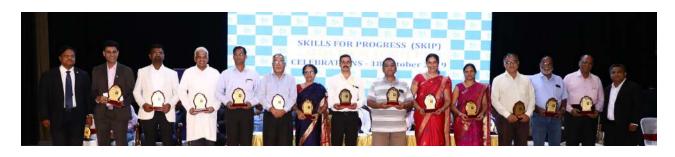

The inaugural session was followed by Seminar themed "Connecting Future Skills" which featured presentations & discussions by the corporate in 2 sessions.

The SKIP celebrated 50th anniversary of its inception by honoring its Past Chairman/General Secretary for their support & development in diverse fields ranging from academics, research and entrepreneurship. SKIP also to recognize every individual Member, with a membership certificates & Jubilee Mementos.