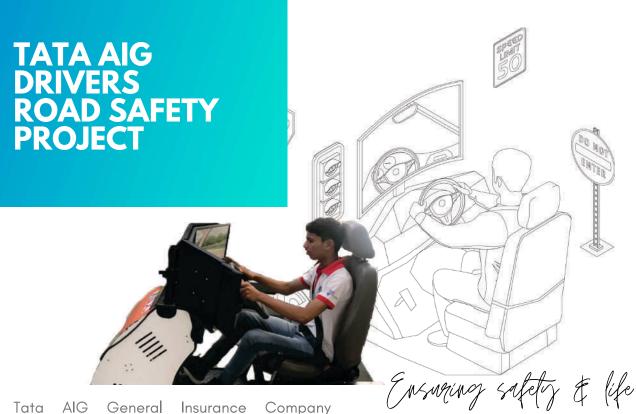

Tata AIG General Insurance Company Limited, a joint venture between the Tata Group and American International Group (AIG) has collaborated with Tata Motors and Skills for Progress (SKIP), to launch a Road Safety programme for heavy motor vehicle (HMV) drivers in India. This program aims to create awareness on the following among the Heavy Motor Vehicle Drivers

• Defensive Driving Training,

Geowity for drivers

- Awareness On HIV/AIDS,
- Substance Abuse,
- · Stress Management,
- Medical Check-ups
- Personal Accident Insurance

This program targeted to reach 2500 drivers for the year 2019-2020 and implemented in the 4 training institutions at different location

- ADTTSI-Ajmer, Rajasthan
- SIADS Sri Muktsar Sahib, Punjab
- IDTR-Pune, Maharashtra
- NIAIMT-Silchar, Assam