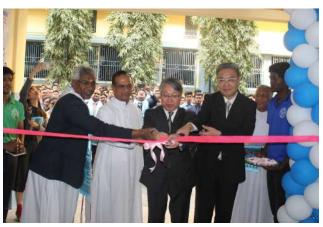

From the Left Bro. C. A. Thomas, Chairman SKIP, Chief Guest for the day Justice. Cyriac Joseph inaugurating the event, Dr. J. Alexander Retd. IAS, and Dr. F. Joseph Stanley, General Secretary, SKIP.

Skills for Progress (SKIP) celebrated its 50th year on 18th October 2019. Established in 1969, SKIP has grown from strength to strength and is now counted one among the best NGO's in India.