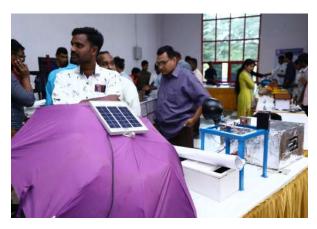

On the occasion, the Chief Guest for the function, Justice. Cyriac Joseph inaugurated the students exhibition & unveiled the SKIP Photo gallery in the presence of the Guests of Honour Ambassador Balkrishna Shetty, Ex-Indian Diplomat.

On the occasion of the jubilee year the Eastern region also created an opportunity for the students to exhibit their individual talents & innovations through a Science Exhibition which was held at Don Bosco SERI, Mirpara, Howrah. All together about 600 students from 10 member institutions participated in the Golden Jubilee celebrations and in the Science Exhibition.

During the course of the year, Little Flower Engineering Institute, Kalamaserry inaugurated the Robotic Welding and Virtual welding Machines Advanced Automative Facility Lab which is one of its kind in the ITI training sector offering future skills training to the students.