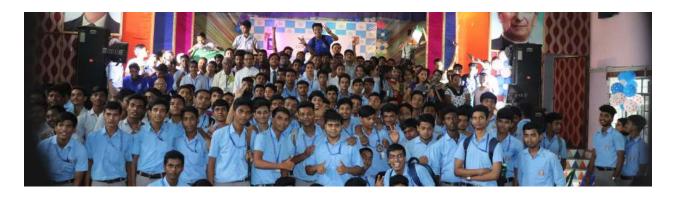

On the occasion of the jubilee year the Eastern region also created an opportunity for the students to exhibit their individual talents & innovations through a Science Exhibition which was held at Don Bosco SERI, Mirpara, Howrah. All together about 600 students from 10 member institutions participated in the Golden Jubilee celebrations and in the Science Exhibition.

The Chief Guest for the occasion was Sri. Purnendu Bose, Honourable Minister for Technical Education, West Bengal, Ms. Sabina Pandey, Regional Director at Indo-German Chamber of Commerce (IGCC) and Ms. Sharon Mogose Manager, Indo-German Chamber of Commerce, Kolkata (IGCC) were the guest of honors .The Golden Jubilee celebration was concluded with a grand DJ programme where all the 600 ITI students and staff members participated in it. Fr. Jaison Thomas, Regional Secretary of the Eastern region along with his staff and students coordinated the whole programme very well.