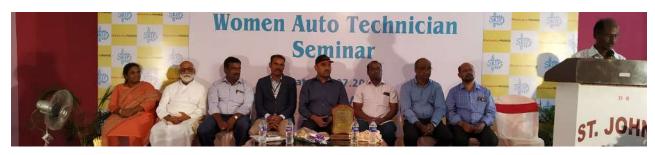

This region had the privilege to conduct the Mahindra & Mahindra Financial Services Ltd. Women Auto Technician training – Pilot Project which implemented in 4 institutes with a total of 93 trainees in the following institutes

- St. John's ITI, Manapparai, Trichy
- Don Zatti Training Institute, Amsam Nagar, Trichy.
- St.la Salle Pudumanam ITI, Dindigul
- Don Bosco ITI, K. Pudhur Madurai

A part from providing practical training, the dealers also offered jobs to the students after completion of training. A one day Seminar for the Mahindra & Mahindra Financial Services Ltd. – trainees was organized on 20th July 2019 at St. Johns ITI, Manapari, Trichy, where a total of 88 trainees & 14 LEAP trainees took part in the event. There was good representation from the MMFSL & Mahindra Team. The guest for the event are as follows. Mr.Karthekeyan Shanmugam, Senior HR, Mahindra Finance, Trichy(Chief Guest, Mr. Krishanaswamy, GM, Shiva Automobiles, Trichy Guest of Honor Mr.Karthekeyan, Internal Trainer for safety and first aid from PLA Motor (Guest of Honor) Mr. Nicolas ,Senior Relationship Manager from PLA Motors Guest of Honor . The guest & the corporate partners appreciated this unique initiative program.