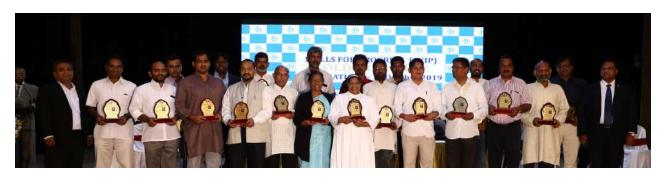

The inaugural session was followed by Seminar themed "Connecting Future Skills" which featured presentations & discussions by the corporate in 2 sessions.

The SKIP celebrated 50th anniversary of its inception by honoring its Past Chairman/General Secretary for their support & development in diverse fields ranging from academics, research and entrepreneurship. SKIP also to recognize every individual Member, with a membership certificates & Jubilee Mementos.