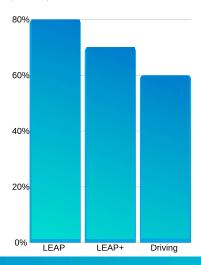

### LEAP SALARY POST TRAINING

| PROGRAMS | MIN. SALARY | AVG. SALARY | HIG. SALARY |
|----------|-------------|-------------|-------------|
| LEAP     | 10,000      | 12,000      | 18,000      |
| LEAP+    | 5,000       | 8,000       | 12,000      |
| DRIVING  | 8.000       | 15.000      | 20.000      |