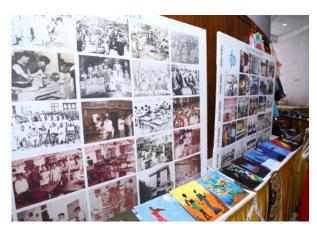

On the occasion, the Chief Guest for the function, Justice. Cyriac Joseph inaugurated the students exhibition & unveiled the SKIP Photo gallery in the presence of the Guests of Honour Ambassador Balkrishna Shetty, Ex-Indian Diplomat.