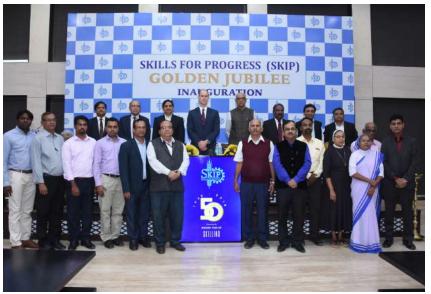

From the Left Bro. C. A. Thomas, Chairman SKIP, Chief Guest for the day Justice. Cyriac Joseph inaugurating the event, Dr. J. Alexander Retd. IAS, and Dr. F. Joseph Stanley, General Secretary, SKIP.

Skills for Progress (SKIP) celebrated its 50th year on 18th October 2019. Established in 1969, SKIP has grown from strength to strength and is now counted one among the best NGO's in India.

To ignite the Jubilee there was a Jubilee Canvas wall which was signed by the Chief Guests, Dignitaries, Corporate and Students who shared the thoughts about SKIP. This inaugural also witnessed various corporate stalls exhibiting the products. The ceremony commenced with a welcome address by the General Secretary Dr. F Joseph Stanley, highlighting key milestones achieved by SKIP in 50 years. Welcoming the guests, he spoke about increased industry interactions, Governments engagements, entrepreneurship and increased corporate engagements.

The inaugural session was followed by Seminar themed "Connecting Future Skills" which featured presentations & discussions by the corporate in 2 sessions.

The SKIP celebrated 50th anniversary of its inception by honoring its Past Chairman/General Secretary for their support & development in diverse fields ranging from academics, research and entrepreneurship. SKIP also to recognize every individual Member, with a membership certificates & Jubilee Mementos.