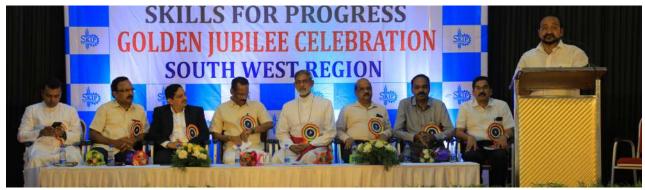

From the Left Bro. C. A. Thomas, Chairman SKIP, Chief Guest for the day Justice. Cyriac Joseph inaugurating the event, Dr. J. Alexander Retd. IAS, and Dr. F. Joseph Stanley, General Secretary, SKIP.

Skills for Progress (SKIP) celebrated its 50th year on 18th October 2019. Established in 1969, SKIP has grown from strength to strength and is now counted one among the best NGO's in India.

On the occasion, the Chief Guest for the function, Justice. Cyriac Joseph inaugurated the students exhibition & unveiled the SKIP Photo gallery in the presence of the Guests of Honour Ambassador Balkrishna Shetty, Ex-Indian Diplomat.

To ignite the Jubilee there was a Jubilee Canvas wall which was signed by the Chief Guests, Dignitaries, Corporate and Students who shared the thoughts about SKIP. This inaugural also witnessed various corporate stalls exhibiting the products. The ceremony commenced with a welcome address by the General Secretary Dr. F Joseph Stanley, highlighting key milestones achieved by SKIP in 50 years. Welcoming the guests, he spoke about increased industry interactions, Governments engagements, entrepreneurship and increased corporate engagements.